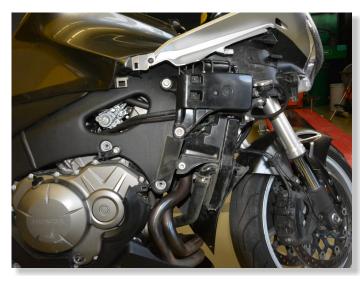

## SUPPLEMENTARY MANUAL

for SH-UO1

REMOVE THE FAIRING FROM RIGHT SIDE.



## UNPLUG THE ABS ECU CONNECTOR.

(BLACK CONNECTOR BEHIND ABS UNIT ON RIGHT SIDE)



CUT THE PINK/GREEN WIRE.



CONNETCT THE
SPEEDOHEALER WHITE WIRE TO
PINK/GREEN WIRE END,
WHICH GOES TO THE
ABS ECU CONNECTOR.



CONNECT THE SPEEDOHEALER GREEN WIRE TO PINK/GREEN WIRE END, WHICH IS AT THE WIRING HARNESS SIDE.



CONNECT THE SPEEDOHEALER RED WIRE TO ORANGE/BLUE WIRE.





## Honda VFR1200F 2010-2015

CONNECT THE SPEEDOHEALER BLACK WIRE TO CHASSIS GROUND.



TYPICAL POSITION FOR REMOTE BUTTON.



TYPICAL POSITION FOR SPEEDOHEALER.



THE BIKE IS TOP SPEED LIMITED.

WHEN THE SH IS INSTALLED THIS WAY, THE SPEED LIMIT POINT IS RAISED BY THE SAME AMOUNT AS THE CALIBRATION FACTOR.

E.G. -9.5% CALIBRATION WILL MAKE THE SPEEDOMETER ACCURATE AND RAISE THE SPEED LIMITER BY 9.5%