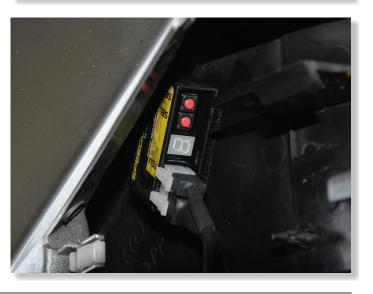

## Honda VFR1200F 2010-2015

CONNECT THE SPEEDOHEALER BLACK WIRE TO CHASSIS GROUND.

TYPICAL POSITION FOR REMOTE BUTTON.

TYPICAL POSITION FOR SPEEDOHEALER.

THE BIKE IS TOP SPEED LIMITED.

WHEN THE SH IS INSTALLED THIS WAY, THE SPEED LIMIT POINT IS RAISED BY THE SAME AMOUNT AS THE CALIBRATION FACTOR.