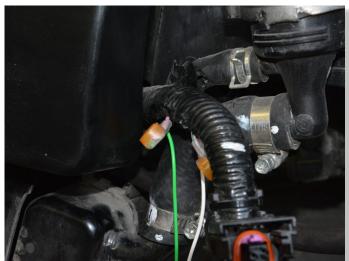

## UNPLUG THE ABS ECU CONNECTOR.

(BLACK CONNECTOR BEHIND ABS UNIT ON RIGHT SIDE)

CUT THE PINK/GREEN WIRE.

CONNETCT THE
SPEEDOHEALER WHITE WIRE TO
PINK/GREEN WIRE END,
WHICH GOES TO THE
ABS ECU CONNECTOR.

CONNECT THE SPEEDOHEALER GREEN WIRE TO PINK/GREEN WIRE END, WHICH IS AT THE WIRING HARNESS SIDE.

CONNECT THE SPEEDOHEALER RED WIRE TO ORANGE/BLUE WIRE.