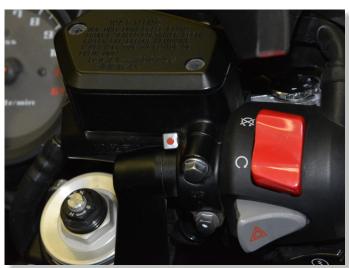

## Honda VFR1200F 2010-2015

CONNECT THE SPEEDOHEALER BLACK WIRE TO CHASSIS GROUND.

TYPICAL POSITION FOR REMOTE BUTTON.

TYPICAL POSITION FOR SPEEDOHEALER.

THE BIKE IS TOP SPEED LIMITED.

WHEN THE SH IS INSTALLED THIS WAY, THE SPEED LIMIT POINT IS RAISED BY THE SAME AMOUNT AS THE CALIBRATION FACTOR.