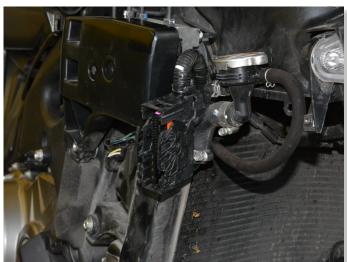

## UNPLUG THE ABS ECU CONNECTOR.

(BLACK CONNECTOR BEHIND ABS UNIT ON RIGHT SIDE)

CUT THE PINK/GREEN WIRE.

CONNETCT THE
SPEEDOHEALER WHITE WIRE TO
PINK/GREEN WIRE END,
WHICH GOES TO THE
ABS ECU CONNECTOR.