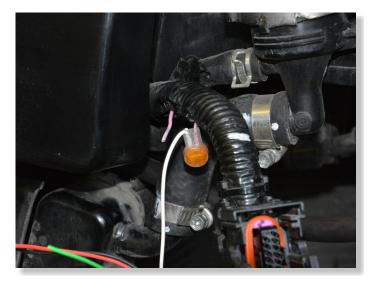

CONNECT THE SPEEDOHEALER GREEN WIRE TO PINK/GREEN WIRE END, WHICH IS AT THE WIRING HARNESS SIDE.

CONNECT THE SPEEDOHEALER RED WIRE TO ORANGE/BLUE WIRE.

## Honda VFR1200F 2010-2015

CONNECT THE SPEEDOHEALER BLACK WIRE TO CHASSIS GROUND.

TYPICAL POSITION FOR REMOTE BUTTON.

TYPICAL POSITION FOR SPEEDOHEALER.

THE BIKE IS TOP SPEED LIMITED.

WHEN THE SH IS INSTALLED THIS WAY, THE SPEED LIMIT POINT IS RAISED BY THE SAME AMOUNT AS THE CALIBRATION FACTOR.