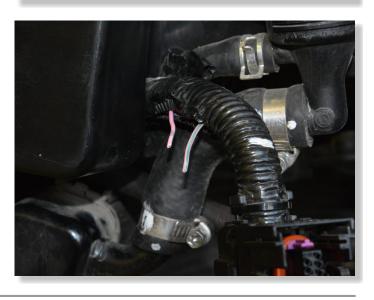

## UNPLUG THE ABS ECU CONNECTOR.

(BLACK CONNECTOR BEHIND ABS UNIT ON RIGHT SIDE)

CUT THE PINK/GREEN WIRE.

CONNETCT THE
SPEEDOHEALER WHITE WIRE TO
PINK/GREEN WIRE END,
WHICH GOES TO THE
ABS ECU CONNECTOR.

CONNECT THE SPEEDOHEALER GREEN WIRE TO PINK/GREEN WIRE END, WHICH IS AT THE WIRING HARNESS SIDE.

CONNECT THE SPEEDOHEALER RED WIRE TO ORANGE/BLUE WIRE.