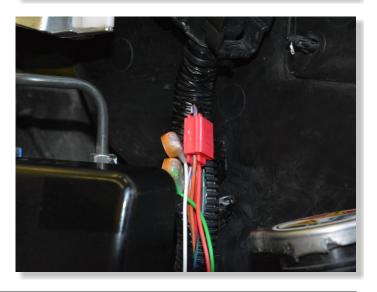

## UNPLUG THE ABS ECU CONNECTOR.

(BLACK CONNECTOR BEHIND ABS UNIT ON RIGHT SIDE)

CUT THE PINK/GREEN WIRE.

CONNETCT THE
SPEEDOHEALER WHITE WIRE TO
PINK/GREEN WIRE END,
WHICH GOES TO THE
ABS ECU CONNECTOR.

CONNECT THE SPEEDOHEALER GREEN WIRE TO PINK/GREEN WIRE END, WHICH IS AT THE WIRING HARNESS SIDE.

CONNECT THE SPEEDOHEALER RED WIRE TO ORANGE/BLUE WIRE.