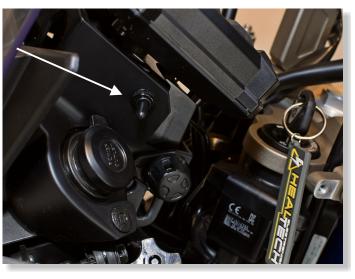

## CONNECT THE SPEEDOHEALER BLACK WIRE TO CHASSIS GROUND OR TO THE BATTERY NEGATIVE TERMINAL.

RECOMMENDED POSITION FOR SPEEDOHEALER.