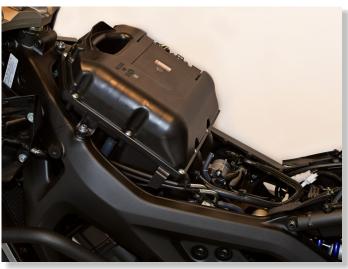

Yamaha MT-09 Tracer / FJ-09



## SUPPLEMENTARY MANUAL

for SH-UO1

REMOVE THE SEATS. REMOVE THE FAIRINGS.



## REMOVE THE FUEL TANK.





UNPLUG THE ABS ECU CONNECTOR. (BLACK CONNECTOR BEHIND ABS UNIT ON RIGHT SIDE)









Splice the SpeedoHealer white wire to the white/yellow wire end, which goes to the ABS ECU connector.

SPLICE THE SPEEDOHEALER GREEN WIRE TO THE WHITE/YELLOW WIRE END, WHICH IS AT THE WIRING HARNESS SIDE.



SPLICE THE SPEEDOHEALER RED WIRE TO THE RED/WHITE WIRE.



## Yamaha MT-09 Tracer / FJ-09



## CONNECT THE SPEEDOHEALER BLACK WIRE TO CHASSIS GROUND OR TO THE BATTERY NEGATIVE TERMINAL.









RECOMMENDED POSITION FOR SPEEDOHEALER.