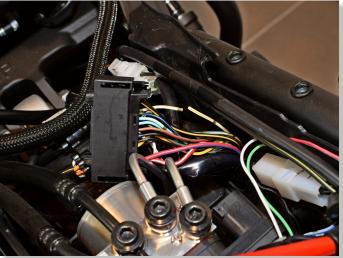

SPLICE THE SPEEDOHEALER GREEN WIRE TO THE WHITE/YELLOW WIRE END, WHICH IS AT THE WIRING HARNESS SIDE.

SPLICE THE SPEEDOHEALER RED WIRE TO THE RED/WHITE WIRE.

## CONNECT THE SPEEDOHEALER BLACK WIRE TO CHASSIS GROUND OR TO THE BATTERY NEGATIVE TERMINAL.

RECOMMENDED POSITION FOR SPEEDOHEALER.