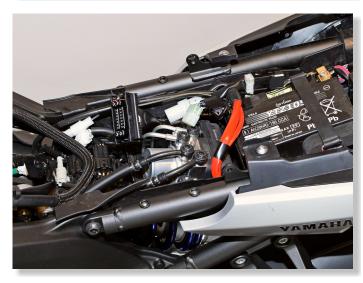

## REMOVE THE FUEL TANK.

UNPLUG THE ABS ECU CONNECTOR. (BLACK CONNECTOR BEHIND ABS UNIT ON RIGHT SIDE)

Splice the SpeedoHealer white wire to the white/yellow wire end, which goes to the ABS ECU connector.

SPLICE THE SPEEDOHEALER GREEN WIRE TO THE WHITE/YELLOW WIRE END, WHICH IS AT THE WIRING HARNESS SIDE.

SPLICE THE SPEEDOHEALER RED WIRE TO THE RED/WHITE WIRE.