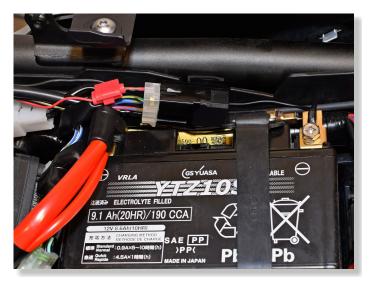

## CONNECT THE SPEEDOHEALER BLACK WIRE TO CHASSIS GROUND OR TO THE BATTERY NEGATIVE TERMINAL.

RECOMMENDED POSITION FOR SPEEDOHEALER.