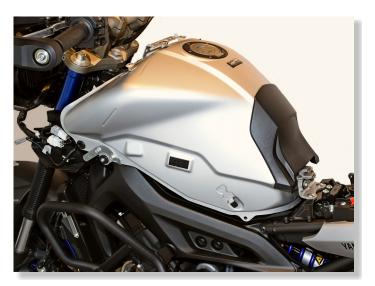

## REMOVE THE FUEL TANK.

UNPLUG THE ABS ECU CONNECTOR. (BLACK CONNECTOR BEHIND ABS UNIT ON RIGHT SIDE)

Splice the SpeedoHealer white wire to the white/yellow wire end, which goes to the ABS ECU connector.