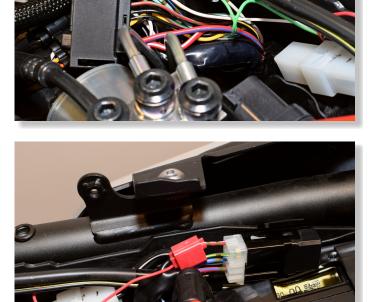

## REMOVE THE FUEL TANK.

UNPLUG THE ABS ECU CONNECTOR. (BLACK CONNECTOR BEHIND ABS UNIT ON RIGHT SIDE)

Splice the SpeedoHealer white wire to the white/yellow wire end, which goes to the ABS ECU connector.

SPLICE THE SPEEDOHEALER GREEN WIRE TO THE WHITE/YELLOW WIRE END, WHICH IS AT THE WIRING HARNESS SIDE.

SPLICE THE SPEEDOHEALER RED WIRE TO THE RED/WHITE WIRE.