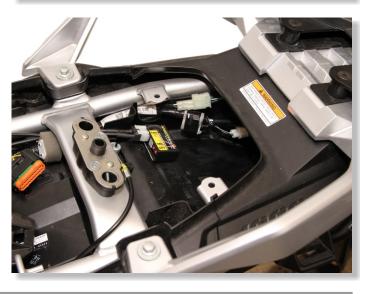

SPLICE THE SPEEDOHEALER GREEN WIRE TO THE PINK/WHITE WIRE END, WHICH IS AT THE WIRING HARNESS SIDE.

RECOMMENDED POSITION FOR SPEEDOHEALER.

TYPICAL POSITION FOR TSM SWITCH.