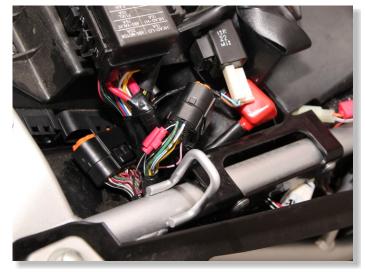

## SPLICE THE SPEEDOHEALER RED WIRE TO ORANGE WIRE OF REAR BRAKELIGHT SWITCH CONNECTOR.

(transparent, 2-pole connector at right side near battery)

## SPLICE THE SPEEDOHEALER BLACK WIRE TO THE BLACK/WHITE WIRE.

(PIN NUMBER 25)

CUT THE PINK/WHITE WIRE ABOUT 4CM (1.5") AWAY FROM THE CONNECTOR.

(PIN NUMBER 3)

SPLICE THE
SPEEDOHEALER WHITE WIRE TO
THE PINK/WHITE WIRE END,
WHICH GOES TO THE
ECU CONNECTOR.