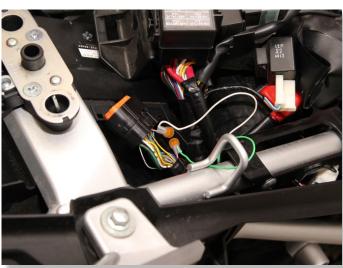

## UNPLUG THE ECU CONNECTOR.

(BLACK, CONNECTOR UNDER THE FUSE BOX)

## SPLICE THE SPEEDOHEALER RED WIRE TO ORANGE WIRE OF REAR BRAKELIGHT SWITCH CONNECTOR.

(transparent, 2-pole connector at right side near battery)

## SPLICE THE SPEEDOHEALER BLACK WIRE TO THE BLACK/WHITE WIRE.

(PIN NUMBER 25)

CUT THE PINK/WHITE WIRE ABOUT 4CM (1.5") AWAY FROM THE CONNECTOR.

(PIN NUMBER 3)

SPLICE THE
SPEEDOHEALER WHITE WIRE TO
THE PINK/WHITE WIRE END,
WHICH GOES TO THE
ECU CONNECTOR.

SPLICE THE SPEEDOHEALER GREEN WIRE TO THE PINK/WHITE WIRE END, WHICH IS AT THE WIRING HARNESS SIDE.

RECOMMENDED POSITION FOR SPEEDOHEALER.

TYPICAL POSITION FOR TSM SWITCH.