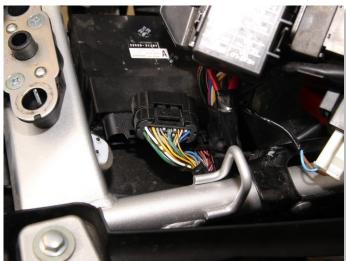

## SUPPLEMENTARY MANUAL

for SH-UO1

REMOVE THE SEAT.



## UNPLUG THE ECU CONNECTOR.

(BLACK, CONNECTOR UNDER THE FUSE BOX)



## SPLICE THE SPEEDOHEALER RED WIRE TO ORANGE WIRE OF REAR BRAKELIGHT SWITCH CONNECTOR.

(transparent, 2-pole connector at right side near battery)





## SPLICE THE SPEEDOHEALER BLACK WIRE TO THE BLACK/WHITE WIRE.

(PIN NUMBER 25)

CUT THE PINK/WHITE WIRE ABOUT 4CM (1.5") AWAY FROM THE CONNECTOR.

(PIN NUMBER 3)



SPLICE THE
SPEEDOHEALER WHITE WIRE TO
THE PINK/WHITE WIRE END,
WHICH GOES TO THE
ECU CONNECTOR.

SPLICE THE SPEEDOHEALER GREEN WIRE TO THE PINK/WHITE WIRE END, WHICH IS AT THE WIRING HARNESS SIDE.



RECOMMENDED POSITION FOR SPEEDOHEALER.







TYPICAL POSITION FOR TSM SWITCH.