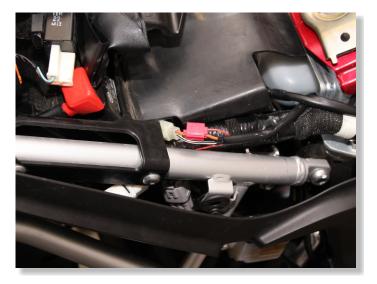

SPLICE THE SPEEDOHEALER GREEN WIRE TO THE PINK/WHITE WIRE END, WHICH IS AT THE WIRING HARNESS SIDE.

RECOMMENDED POSITION FOR SPEEDOHEALER.

TYPICAL POSITION FOR TSM SWITCH.