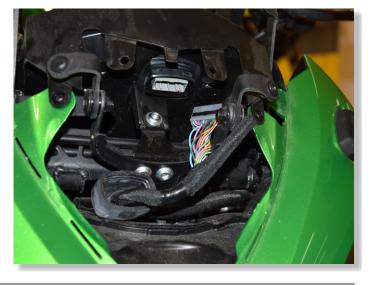

## UNPLUG THE DASHBOARD CONNECTOR.

(GRAY, 20 POLE CONNECTOR BEHIND THE DASHBOARD.)