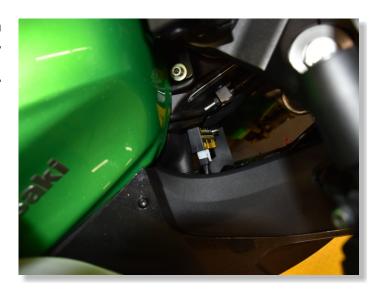

## SUPPLEMENTARY MANUAL

for SH-V4-C + SH-U01

RECOMMENDED POSITION FOR SPEEDOHEALER.

SECURE THE UNIT PROPERLY.