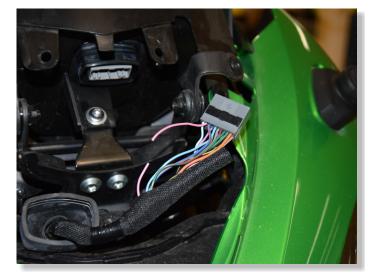

## SUPPLEMENTARY MANUAL

for SH-V4-C + SH-U01

CUT THE PINK WIRE ABOUT 4CM (1.5") AWAY FROM THE CONNECTOR.

CONNECT THE
SPEEDOHEALER WHITE WIRE TO
THE PINK WIRE END,
WHICH IS AT THE WIRING HARNESS
SIDE.

CONNECT THE SPEEDOHEALER GREEN WIRE TO THE PINK WIRE END, WHICH GOES TO THE DASHBOARD CONNECTOR.

SPLICE THE SPEEDOHEALER RED WIRE TO THE BROWN/WHITE WIRE.

SPLICE THE SPEEDOHEALER BLACK WIRE TO THE BLACK/YELLOW WIRE.