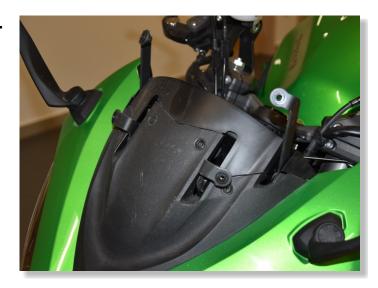

## SUPPLEMENTARY MANUAL

for SH-V4-C + SH-U01

REMOVE THE WINDSHIELD.

REMOVE THE BLACK PLASTIC FRONT FAIRING.