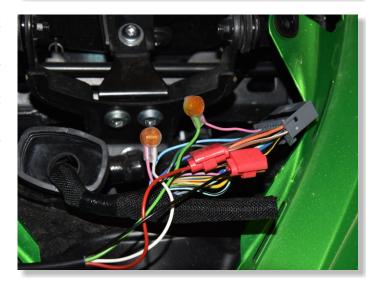

## UNPLUG THE DASHBOARD CONNECTOR.

(GRAY, 20 POLE CONNECTOR BEHIND THE DASHBOARD.)

## SUPPLEMENTARY MANUAL

for SH-V4-C + SH-U01

CUT THE PINK WIRE ABOUT 4CM (1.5") AWAY FROM THE CONNECTOR.

CONNECT THE
SPEEDOHEALER WHITE WIRE TO
THE PINK WIRE END,
WHICH IS AT THE WIRING HARNESS
SIDE.

CONNECT THE SPEEDOHEALER GREEN WIRE TO THE PINK WIRE END, WHICH GOES TO THE DASHBOARD CONNECTOR.

SPLICE THE SPEEDOHEALER RED WIRE TO THE BROWN/WHITE WIRE.

SPLICE THE SPEEDOHEALER BLACK WIRE TO THE BLACK/YELLOW WIRE.