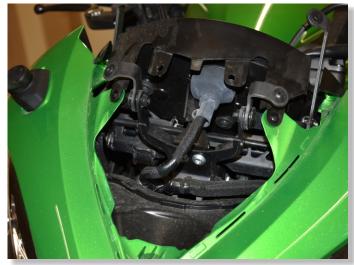

## SUPPLEMENTARY MANUAL

for SH-V4-C + SH-U01

REMOVE THE WINDSHIELD.

REMOVE THE BLACK PLASTIC FRONT FAIRING.

## UNPLUG THE DASHBOARD CONNECTOR.

(GRAY, 20 POLE CONNECTOR BEHIND THE DASHBOARD.)