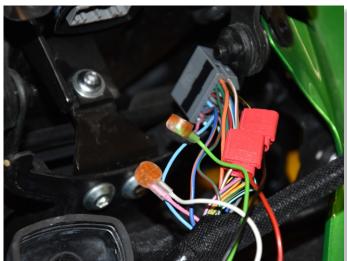

## UNPLUG THE DASHBOARD CONNECTOR.

(GRAY, 20 POLE CONNECTOR BEHIND THE DASHBOARD.)

## SUPPLEMENTARY MANUAL

for SH-V4-C + SH-U01

CUT THE PINK WIRE ABOUT 4CM (1.5") AWAY FROM THE CONNECTOR.

CONNECT THE
SPEEDOHEALER WHITE WIRE TO
THE PINK WIRE END,
WHICH IS AT THE WIRING HARNESS
SIDE.

CONNECT THE SPEEDOHEALER GREEN WIRE TO THE PINK WIRE END, WHICH GOES TO THE DASHBOARD CONNECTOR.

SPLICE THE SPEEDOHEALER RED WIRE TO THE BROWN/WHITE WIRE.

SPLICE THE SPEEDOHEALER BLACK WIRE TO THE BLACK/YELLOW WIRE.