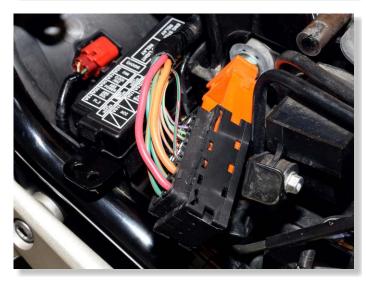

## Honda VFR800X Crossrunner

CUT THE PINK/GREEN WIRE ABOUT 4CM (1.5") AWAY FROM THE CONNECTOR.

SPLICE THE
SPEEDOHEALER WHITE WIRE TO
THE PINK/GREEN WIRE END,
WHICH GOES TO THE
ABS ECU CONNECTOR.

SPLICE THE
SPEEDOHEALER GREEN WIRE TO
THE PINK/GREEN WIRE END,
WHICH IS AT THE
WIRING HARNESS SIDE.

SPLICE THE SPEEDOHEALER RED WIRE TO THE ORANGE/BLUE WIRE.

SPLICE THE SPEEDOHEALER BLACK WIRE TO THE GREEN/ORANGE WIRE.