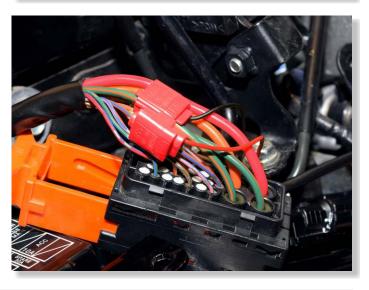

## Honda VFR800X Crossrunner

CUT THE PINK/GREEN WIRE ABOUT 4CM (1.5") AWAY FROM THE CONNECTOR.

SPLICE THE
SPEEDOHEALER WHITE WIRE TO
THE PINK/GREEN WIRE END,
WHICH GOES TO THE
ABS ECU CONNECTOR.

SPLICE THE
SPEEDOHEALER GREEN WIRE TO
THE PINK/GREEN WIRE END,
WHICH IS AT THE
WIRING HARNESS SIDE.

SPLICE THE SPEEDOHEALER RED WIRE TO THE ORANGE/BLUE WIRE.

SPLICE THE SPEEDOHEALER BLACK WIRE TO THE GREEN/ORANGE WIRE.