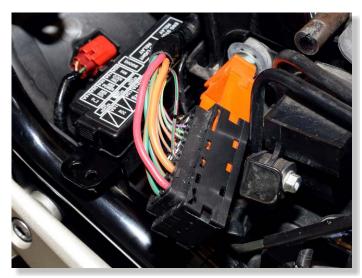

## Honda VFR800X Crossrunner

CUT THE PINK/GREEN WIRE ABOUT 4CM (1.5") AWAY FROM THE CONNECTOR.

SPLICE THE
SPEEDOHEALER WHITE WIRE TO
THE PINK/GREEN WIRE END,
WHICH GOES TO THE
ABS ECU CONNECTOR.

SPLICE THE
SPEEDOHEALER GREEN WIRE TO
THE PINK/GREEN WIRE END,
WHICH IS AT THE
WIRING HARNESS SIDE.

SPLICE THE SPEEDOHEALER RED WIRE TO THE ORANGE/BLUE WIRE.

SPLICE THE SPEEDOHEALER BLACK WIRE TO THE GREEN/ORANGE WIRE.