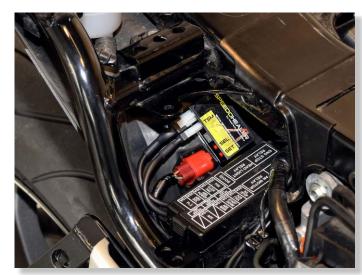

## SUPPLEMENTARY MANUAL

for SH-UO1

REMOVE THE SEATS.
REMOVE THE FAIRINGS.

REMOVE THE FUEL TANK.

UNPLUG THE ABS ECU CONNECTOR.

(BLACK CONNECTOR BEHIND THE ABS UNIT)