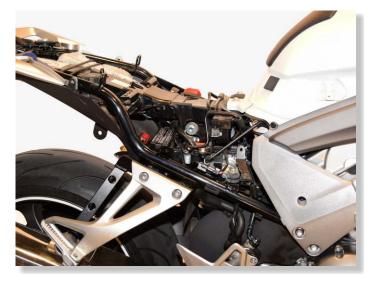

## SUPPLEMENTARY MANUAL

for SH-UO1

REMOVE THE SEATS.
REMOVE THE FAIRINGS.

REMOVE THE FUEL TANK.

UNPLUG THE ABS ECU CONNECTOR.

(BLACK CONNECTOR BEHIND THE ABS UNIT)