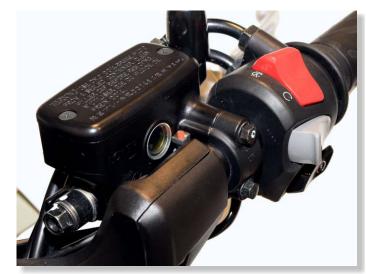

## Honda VFR800X Crossrunner

TYPICAL POSITION FOR TSM SWITCH.

RECOMMENDED POSITION FOR SPEEDOHEALER.