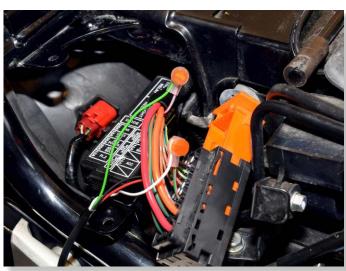

## Honda VFR800X Crossrunner

TYPICAL POSITION FOR TSM SWITCH.

RECOMMENDED POSITION FOR SPEEDOHEALER.