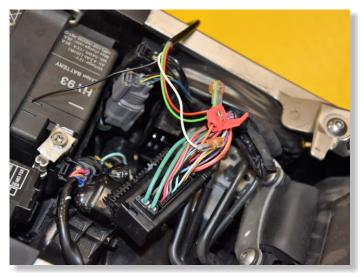

CONNECT THE SPEEDOHEALER WHITE WIRE TO THE BLACK WIRE END, WHICH GOES TO THE ABS ECU CONNECTOR.

CONNECT THE SPEEDOHEALER GREEN WIRE TO THE BLACK WIRE END, WHICH IS AT THE WIRING HARNESS SIDE.

SPLICE THE SPEEDOHEALER RED WIRE TO THE ORNAGE WIRE OF THE ABS ECU CONNECTOR.

## SUPPLEMENTARY MANUAL

for SH-V4 + SH-UO1

SPLICE THE SPEEDOHEALER BLACK WIRE TO THE GREEN WIRE OF THE OPTION CONNECTOR.

(BLACK, 4-POLE CONNECTOR UNDER THE SEAT, LEFT SIDE IN A DUST BOOT.)

RECOMMENDED POSITION FOR THE SPEEDOHEALER.