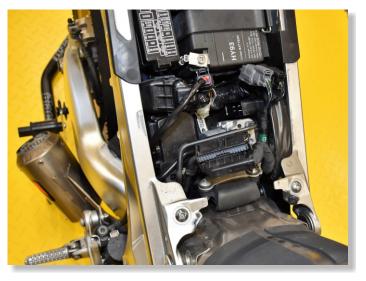

## SUPPLEMENTARY MANUAL

for SH-V4 + SH-UO1

REMOVE THE SEAT.

REMOVE THE FAIRINGS AROUND THE FUEL TANK AND LOCATE THE ABS ECU CONNECTOR.

UNPLUG THE CONNECTOR.

CUT THE BLACK WIRE ABOUT 4CM (1.5") AWAY FROM THE ABS ECU CONNECTOR.