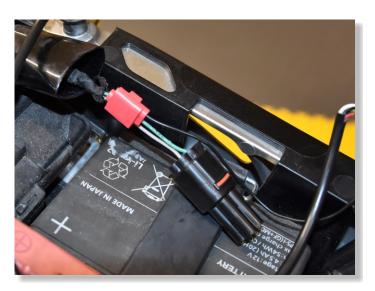

## SUPPLEMENTARY MANUAL

for SH-V4 + SH-UO1

SPLICE THE SPEEDOHEALER BLACK WIRE TO THE GREEN WIRE OF THE OPTION CONNECTOR.

(BLACK, 4-POLE CONNECTOR UNDER THE SEAT, LEFT SIDE IN A DUST BOOT.)

RECOMMENDED POSITION FOR THE SPEEDOHEALER.