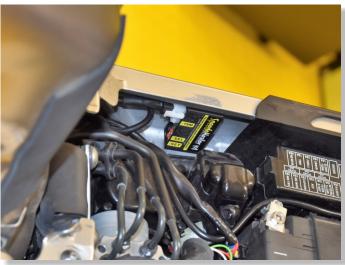

## SUPPLEMENTARY MANUAL

for SH-V4 + SH-UO1

REMOVE THE SEAT.

REMOVE THE FAIRINGS AROUND THE FUEL TANK AND LOCATE THE ABS ECU CONNECTOR.

UNPLUG THE CONNECTOR.

CUT THE BLACK WIRE ABOUT 4CM (1.5") AWAY FROM THE ABS ECU CONNECTOR.

CONNECT THE SPEEDOHEALER WHITE WIRE TO THE BLACK WIRE END, WHICH GOES TO THE ABS ECU CONNECTOR.

CONNECT THE SPEEDOHEALER GREEN WIRE TO THE BLACK WIRE END, WHICH IS AT THE WIRING HARNESS SIDE.

SPLICE THE SPEEDOHEALER RED WIRE TO THE ORNAGE WIRE OF THE ABS ECU CONNECTOR.