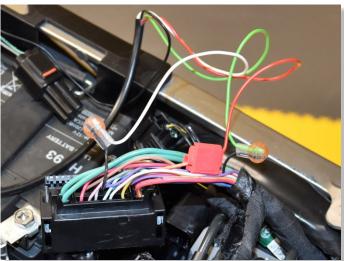

## SUPPLEMENTARY MANUAL

for SH-V4 + SH-UO1

REMOVE THE SEAT.

REMOVE THE FAIRINGS AROUND THE FUEL TANK AND LOCATE THE ABS ECU CONNECTOR.

UNPLUG THE CONNECTOR.

CUT THE BLACK WIRE ABOUT 4CM (1.5") AWAY FROM THE ABS ECU CONNECTOR.

CONNECT THE SPEEDOHEALER WHITE WIRE TO THE BLACK WIRE END, WHICH GOES TO THE ABS ECU CONNECTOR.

CONNECT THE SPEEDOHEALER GREEN WIRE TO THE BLACK WIRE END, WHICH IS AT THE WIRING HARNESS SIDE.

SPLICE THE SPEEDOHEALER RED WIRE TO THE ORNAGE WIRE OF THE ABS ECU CONNECTOR.