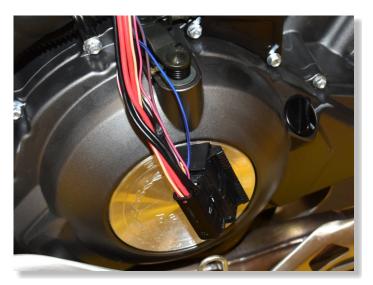

## REMOVE THE SIDE BLACK PLASTIC COVERS.

UNPLUG THE ABS ECU CONNECTOR. (Black, 18 pole connector under the fuel tank, Next to the ABS unit.)

for SH-V4 + SH-UO1

CUT THE BLUE/PURPLE WIRE ABOUT 4CM (1.5") AWAY FROM THE CONNECTOR.