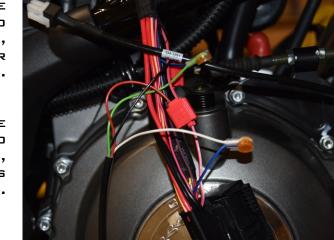

CONNECT THE SPEEDOHEALER WHITE WIRE TO THE BLUE/PURPLE WIRE END, WHICH IS AT THE ABS CONNECTOR SIDE.

CONNECT THE SPEEDOHEALER GREEN WIRE TO THE BLUE/PURPLE WIRE END, WHICH IS AT THE WIRING HARNESS SIDE.

SPLICE THE SPEEDOHEALER RED WIRE TO THE PINK/WHITE WIRE.

SPLICE THE SPEEDOHEALER BLACK WIRE TO THE BLACK WIRE.

## SUPPLEMENTARY MANUAL

for SH-V4 + SH-UO1

RECOMMENDED POSITION FOR SPEEDOHEALER.

SECURE THE UNIT PROPERLY.