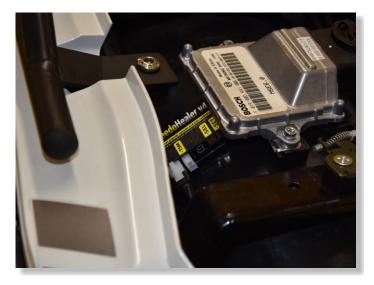

## SUPPLEMENTARY MANUAL

for SH-V4 + SH-UO1

RECOMMENDED POSITION FOR SPEEDOHEALER.

SECURE THE UNIT PROPERLY.