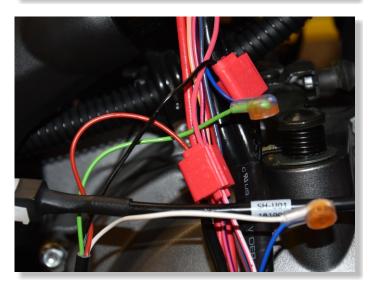

## REMOVE THE SIDE BLACK PLASTIC COVERS.

UNPLUG THE ABS ECU CONNECTOR. (Black, 18 pole connector under the fuel tank, Next to the ABS unit.)

for SH-V4 + SH-UO1

CUT THE BLUE/PURPLE WIRE ABOUT 4CM (1.5") AWAY FROM THE CONNECTOR.

CONNECT THE SPEEDOHEALER WHITE WIRE TO THE BLUE/PURPLE WIRE END, WHICH IS AT THE ABS CONNECTOR SIDE.

CONNECT THE SPEEDOHEALER GREEN WIRE TO THE BLUE/PURPLE WIRE END, WHICH IS AT THE WIRING HARNESS SIDE.

SPLICE THE SPEEDOHEALER RED WIRE TO THE PINK/WHITE WIRE.

SPLICE THE SPEEDOHEALER BLACK WIRE TO THE BLACK WIRE.