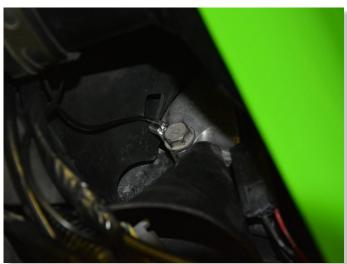

#### MOUNT THE QSE SENSOR.

(Use the new bolt and washers supplied with the unit. Make sure to place one washer above the sensor and one washer below the sensor. Tighten the screw by 7-10 Nm.

WHEN TIGHTENED, DO NOT TRY TO ROTATE THE SENSOR BODY.)

TYPICAL POSITION FOR THE QUICKSHIFTER EASY.