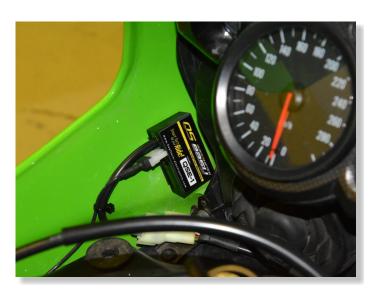

## PLUG QSH CONNECTORS IN-LINE WITH THE IGNITION COIL CONNECTORS.

(BLACK, 2-POLE CONNECTORS BELOW AIRBOX)

## CONNECT QSH BLACK WIRE TERMINAL TO CHASSIS GROUND.