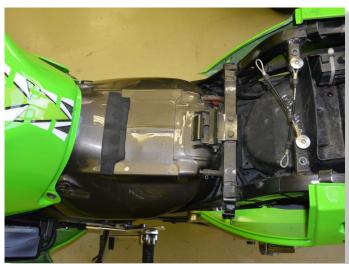

### SUPPLEMENTARY MANUAL

for QSE-1 + QSH-P4A

REMOVE THE PASSANGER SEAT.



REMOVE THE MAIN SEAT.



REMOVE THE RAMAIR INTAKE COVERS.



# Kawasaki ZX-12R 2002-2006

## PLUG QSH CONNECTORS IN-LINE WITH THE IGNITION COIL CONNECTORS.

(BLACK, 2-POLE CONNECTORS BELOW AIRBOX)



## CONNECT QSH BLACK WIRE TERMINAL TO CHASSIS GROUND.



#### MOUNT THE QSE SENSOR.

(Use the new bolt and washers supplied with the unit. Make sure to place one washer above the sensor and one washer below the sensor. Tighten the screw by 7-10 Nm.

WHEN TIGHTENED, DO NOT TRY TO ROTATE THE SENSOR BODY.)









TYPICAL POSITION FOR THE QUICKSHIFTER EASY.