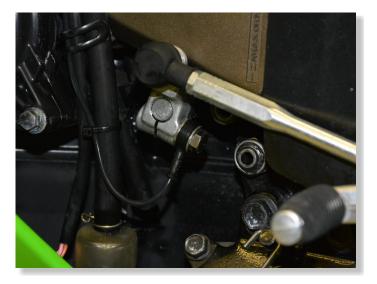

#### MOUNT THE QSE SENSOR.

(Use the new bolt and washers supplied with the unit. Make sure to place one washer above the sensor and one washer below the sensor. Tighten the screw by 7-10 Nm.

WHEN TIGHTENED, DO NOT TRY TO ROTATE THE SENSOR BODY.)

TYPICAL POSITION FOR THE QUICKSHIFTER EASY.