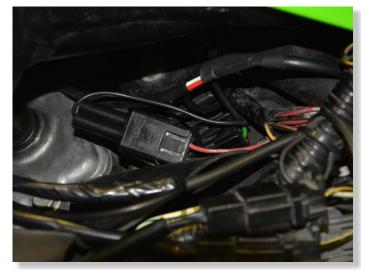

## PLUG QSH CONNECTORS IN-LINE WITH THE IGNITION COIL CONNECTORS.

(BLACK, 2-POLE CONNECTORS BELOW AIRBOX)

## CONNECT QSH BLACK WIRE TERMINAL TO CHASSIS GROUND.