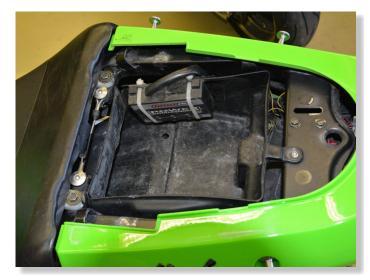

### SUPPLEMENTARY MANUAL

for QSE-1 + QSH-P4A

REMOVE THE PASSANGER SEAT.

REMOVE THE MAIN SEAT.

REMOVE THE RAMAIR INTAKE COVERS.