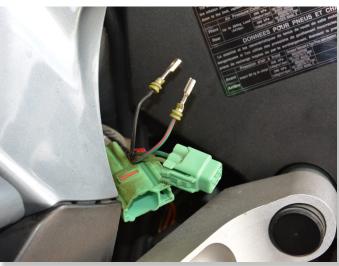

## SUPPLEMENTARY MANUAL

for GIPRO-KO3

LOCATE THE GPS (GEAR POSITION SENSOR) COUPLER. (GREEN, 4-POLE CONNECTOR AT LEFT SIDE BELOW MIDDLE FAIRING)

RELEASE AND REMOVE THE GREEN/RED AND BLACK WIRES FROM FEMALE CONNECTOR. (GREEN, 4-POLE CONNECTOR AT LEFT SIDE BELOW MIDDLE FAIRING)

**INSERT THE TWO FEMALE** METAL CONTACTS INTO THE SMALLER 3-POLE TRIANGULAR PLUG THROUGH THE BACK UNTIL THEY CLICK INTO PLACE.

> Green w/ Red (pre-installed) Red stripe

> > Black

RELEASE AND REMOVE THE GREEN/RED AND BLACK/YELLOW WIRES FROM MALE CONNECTOR. (GREEN, 4-POLE CONNECTOR AT LEFT SIDE BELOW MIDDLE FAIRING)