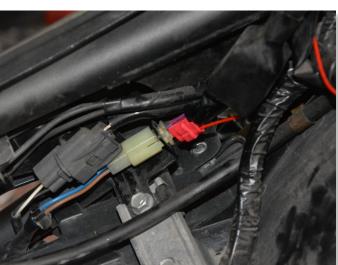

## SUPPLEMENTARY MANUAL

for GIPRO-KO3

LOCATE THE GPS (GEAR POSITION SENSOR) COUPLER. (GREEN, 4-POLE CONNECTOR AT LEFT SIDE BELOW MIDDLE FAIRING)

RELEASE AND REMOVE THE GREEN/RED AND BLACK WIRES FROM FEMALE CONNECTOR. (GREEN, 4-POLE CONNECTOR AT LEFT SIDE BELOW MIDDLE FAIRING)

**INSERT THE TWO FEMALE** METAL CONTACTS INTO THE SMALLER 3-POLE TRIANGULAR PLUG THROUGH THE BACK UNTIL THEY CLICK INTO PLACE.

> Green w/ Red (pre-installed) Red stripe

> > Black

RELEASE AND REMOVE THE GREEN/RED AND BLACK/YELLOW WIRES FROM MALE CONNECTOR. (GREEN, 4-POLE CONNECTOR AT LEFT SIDE BELOW MIDDLE FAIRING)

INSERT THE TWO MALE METAL CONTACTS INTO THE LARGER 3-POLE TRIANGULAR PLUG THROUGH THE BACK UNTIL THEY CLICK INTO PLACE.

Yellow stripe

PLUG ATRE CONNECTORS IN-LINE WITH THE TWO CONNECTORS. (WHITE, 3-POLE TRIANGULAR CONNECTORS)

UNDER MAIN SEAT AT RIGHT SIDE)

TYPICAL POSITION FOR THE GEAR INDICATOR. (TRE MODE: 4)