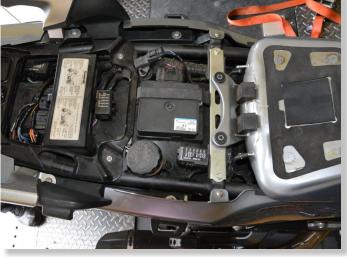

## SUPPLEMENTARY MANUAL

for GIPRO-KO3

LOCATE THE GPS (GEAR POSITION SENSOR) COUPLER. (GREEN, 4-POLE CONNECTOR AT LEFT SIDE BELOW MIDDLE FAIRING)

RELEASE AND REMOVE THE GREEN/RED AND BLACK WIRES FROM FEMALE CONNECTOR. (GREEN, 4-POLE CONNECTOR AT LEFT SIDE BELOW MIDDLE FAIRING)