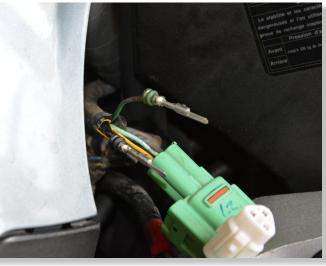

## SUPPLEMENTARY MANUAL

for GIPRO-KO3

LOCATE THE GPS (GEAR POSITION SENSOR) COUPLER. (GREEN, 4-POLE CONNECTOR AT LEFT SIDE BELOW MIDDLE FAIRING)

RELEASE AND REMOVE THE GREEN/RED AND BLACK WIRES FROM FEMALE CONNECTOR. (GREEN, 4-POLE CONNECTOR AT LEFT SIDE BELOW MIDDLE FAIRING)

**INSERT THE TWO FEMALE** METAL CONTACTS INTO THE SMALLER 3-POLE TRIANGULAR PLUG THROUGH THE BACK UNTIL THEY CLICK INTO PLACE.

> Green w/ Red (pre-installed) Red stripe

> > Black

RELEASE AND REMOVE THE GREEN/RED AND BLACK/YELLOW WIRES FROM MALE CONNECTOR. (GREEN, 4-POLE CONNECTOR AT LEFT SIDE BELOW MIDDLE FAIRING)