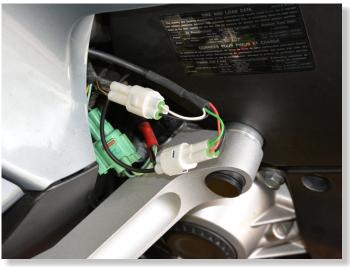

INSERT THE TWO MALE METAL CONTACTS INTO THE LARGER 3-POLE TRIANGULAR PLUG THROUGH THE BACK UNTIL THEY CLICK INTO PLACE.

Yellow stripe

PLUG ATRE CONNECTORS IN-LINE WITH THE TWO CONNECTORS. (WHITE, 3-POLE TRIANGULAR CONNECTORS)