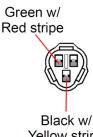

**INSERT THE TWO FEMALE** METAL CONTACTS INTO THE SMALLER 3-POLE TRIANGULAR PLUG THROUGH THE BACK UNTIL THEY CLICK INTO PLACE.

> Green w/ Red (pre-installed) Red stripe

> > Black

RELEASE AND REMOVE THE GREEN/RED AND BLACK/YELLOW WIRES FROM MALE CONNECTOR. (GREEN, 4-POLE CONNECTOR AT LEFT SIDE BELOW MIDDLE FAIRING)

INSERT THE TWO MALE METAL CONTACTS INTO THE LARGER 3-POLE TRIANGULAR PLUG THROUGH THE BACK UNTIL THEY CLICK INTO PLACE.

Yellow stripe

PLUG ATRE CONNECTORS IN-LINE WITH THE TWO CONNECTORS. (WHITE, 3-POLE TRIANGULAR CONNECTORS)