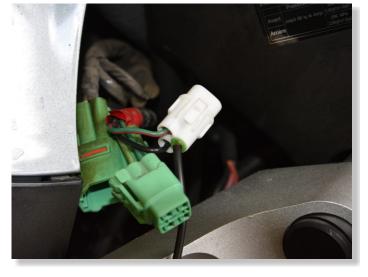

INSERT THE TWO MALE METAL CONTACTS INTO THE LARGER 3-POLE TRIANGULAR PLUG THROUGH THE BACK UNTIL THEY CLICK INTO PLACE.

Yellow stripe

PLUG ATRE CONNECTORS IN-LINE WITH THE TWO CONNECTORS. (WHITE, 3-POLE TRIANGULAR CONNECTORS)