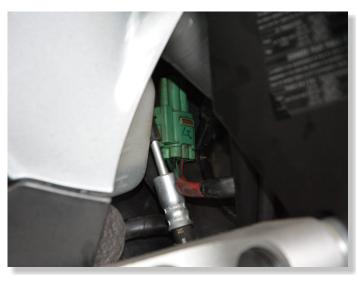

## SUPPLEMENTARY MANUAL

for GIPRO-KO3

LOCATE THE GPS (GEAR POSITION SENSOR) COUPLER. (GREEN, 4-POLE CONNECTOR AT LEFT SIDE BELOW MIDDLE FAIRING)

RELEASE AND REMOVE THE GREEN/RED AND BLACK WIRES FROM FEMALE CONNECTOR. (GREEN, 4-POLE CONNECTOR AT LEFT SIDE BELOW MIDDLE FAIRING)