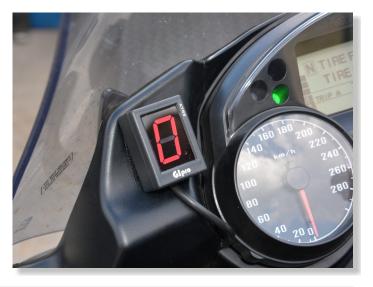

UNDER MAIN SEAT AT RIGHT SIDE)

TYPICAL POSITION FOR THE GEAR INDICATOR. (TRE MODE: 4)