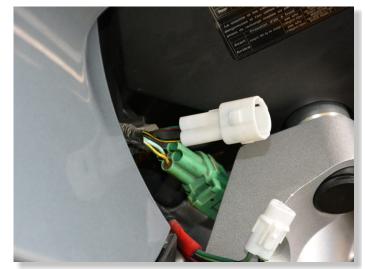

INSERT THE TWO MALE METAL CONTACTS INTO THE LARGER 3-POLE TRIANGULAR PLUG THROUGH THE BACK UNTIL THEY CLICK INTO PLACE.

Yellow stripe

PLUG ATRE CONNECTORS IN-LINE WITH THE TWO CONNECTORS. (WHITE, 3-POLE TRIANGULAR CONNECTORS)