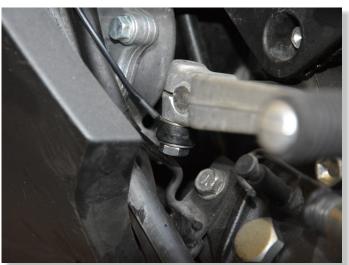

## MOUNT THE QSE SENSOR.

(REPLACE THE BOLT WITH THE ONE SUPPLIED.
PLACE THE CONICAL WASHERS AT THE TWO SIDES OF
THE SENSOR LIKE THIS: (D). TIGHTEN THE BOLT IN
THIS POSITION BY ABOUT 5 NM. IF YOU DO NOT HAVE
A TORQUE WRENCH, TIGHTEN THE BOLT UNTIL THE
SHIFT ARM IS TIGHT ON THE GEARBOX SHAFT.
FOR DIFFERENT MOUNTING OPTIONS,
REFER TO THE SENSOR INSTALL GUIDE.)

Typical position for the QuickShifter easy.