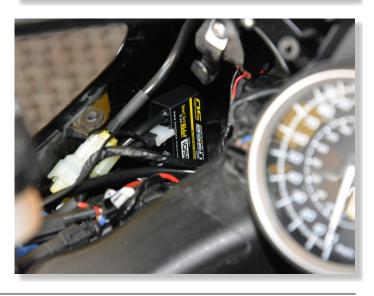

## SUPPLEMENTARY MANUAL

for iQSE-1 + QSH-P4A

REMOVE THE AIR INTAKE COVERS.

REMOVE THE FRONT TANK COVER.

CONNECT QSH CONNECTORS IN-LINE WITH THE IGNITION COIL CONNECTORS.

## Kawasaki ZZR1400 2006-2011

CONNECT QSH BLACK WIRE TERMINAL TO CHASSIS GROUND.