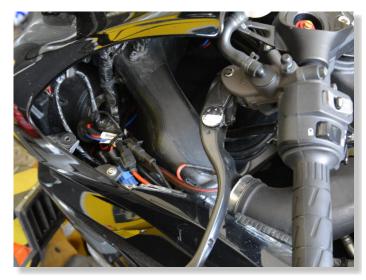

## SUPPLEMENTARY MANUAL

for iQSE-1 + QSH-P4A

REMOVE THE AIR INTAKE COVERS.

REMOVE THE FRONT TANK COVER.

CONNECT QSH CONNECTORS IN-LINE WITH THE IGNITION COIL CONNECTORS.

## Kawasaki ZZR1400 2006-2011

CONNECT QSH BLACK WIRE TERMINAL TO CHASSIS GROUND.