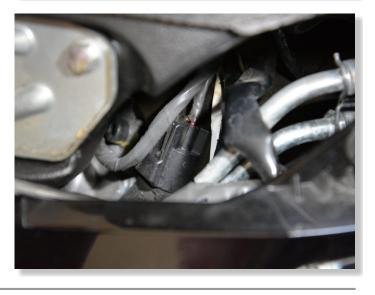

## SUPPLEMENTARY MANUAL

for iQSE-1 + QSH-P4A

REMOVE THE AIR INTAKE COVERS.

REMOVE THE FRONT TANK COVER.

CONNECT QSH CONNECTORS IN-LINE WITH THE IGNITION COIL CONNECTORS.

## Kawasaki ZZR1400 2006-2011

CONNECT QSH BLACK WIRE TERMINAL TO CHASSIS GROUND.